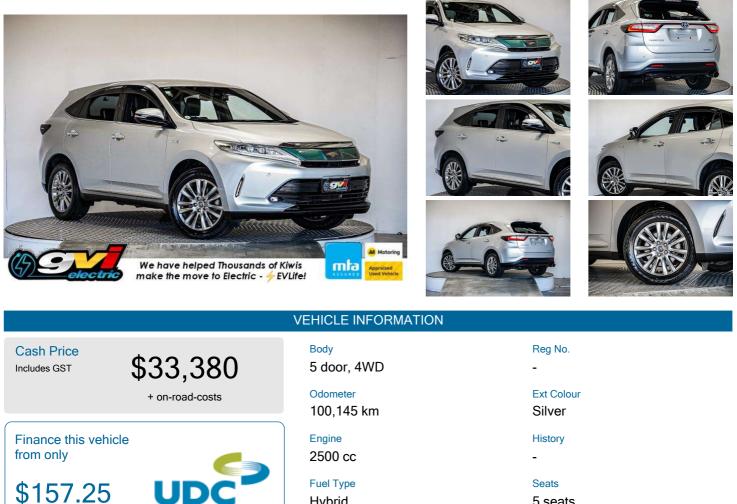

## 2017 Toyota Harrier Hybrid Premium 4WD /

per week\*

Hybrid 5 seats Transmission Interior Auto Fuel Saver Rating Audio 3.5 out of 6 stars VIN Stock ID 58309

## Features / Comments

- Lexus Spec Premium Harrier with more options than the Harrier Elegance. The perfect kiwi hybrid 4x4, the Toyota Harrier Hybrid 2.5L Engine combined with Hybrid Electric Motor Technology, 4WD and Full of Luxury Options This is a Perfect Combination for a Kiwi SUV -

2017 Toyota Harrier Premium e-Four Hybrid 4WD 2500cc Petrol Electric Hybrid Automatic Tiptronic 4x4

- Includes our 12 Month Hybrid Battery Warranty -

Amazing economy with the electric engine this is a great vehicle for around town and on the open road Looking at a Highlander Hybrid, then look at this

High Spec Toyota Hybrid SUV with

Tauranga, Phone 0800 575 672, Email hayden@gvi.kiwi

Corner of Hewletts Rd and Waimarie St, Mount Maunganui, Tauranga, 3118

\*Finance calculation based on a 48 month term, 25.00% deposit and a and with an example annual fixed interest rate of 12.25%. Actual interest rate may be higher or lower. Includes an establishment fee of \$419 and a monthly maintenance fee of \$8.00. Full term amount payable of \$41,054 <span style="">(\$32,709 finance + \$8,345 deposit) </span>. Estimate only, not an offer of finance. Terms, conditions and lending criteria apply.